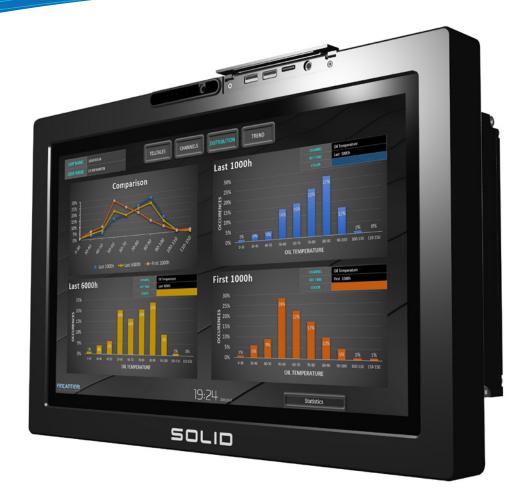

### **CONTACT INFORMATION**

Fincantieri Marine Systems 800-C Principal Court Chesapeake, VA 23320 P: 757-548-6000 F: 757-548-6012

Condition Monitoring by Fincantieri Marine Services North America offers an integrated approach to data collection, communication, projections and analysis. The SOLID combines a monitor, data logger, powerful analysis software and radio (LTE & SAT), all in one compact unit. It is the latest technology designed to meet the most demanding requirements for monitoring and direct data analysis of complex thermodynamic systems.

The SOLID presents important data for accurate planning of on-time maintenance resulting in lower costs, increased reliability and forecasting reports that solve problems before failure occurs.